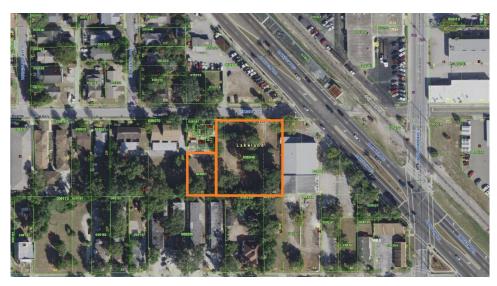

Street East and 0 Lemon Street East

Benchmark Property Group, Inc. has submitted a request for Tax Increment Financing for properties the entity owns at 923 and 0 Lemon Street East. Plans include new construction, and site improvements to the properties. The finished proposed project will be twenty-two (22) apartment units located in the Downtown's Garden District.

#### The Site

The existing site consists of parcels 24-28-18-205000-008040 and 24-28-18-205000-008061; totaling 43,560 SF (1 acre) of vacant land.