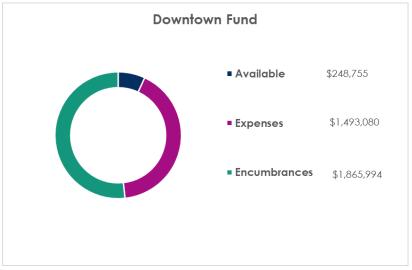

#### Financial Update & Project Tracker

Alis Drumgo noted that the development agreement with FURC1 LLC. for 313 North Masaachusetts Avenue has been approved by the City Commission. The development agreement notes a 90-day due diligence period with one 30-day extension. It is anticipated that construction will begin by March 2022 at the latest.