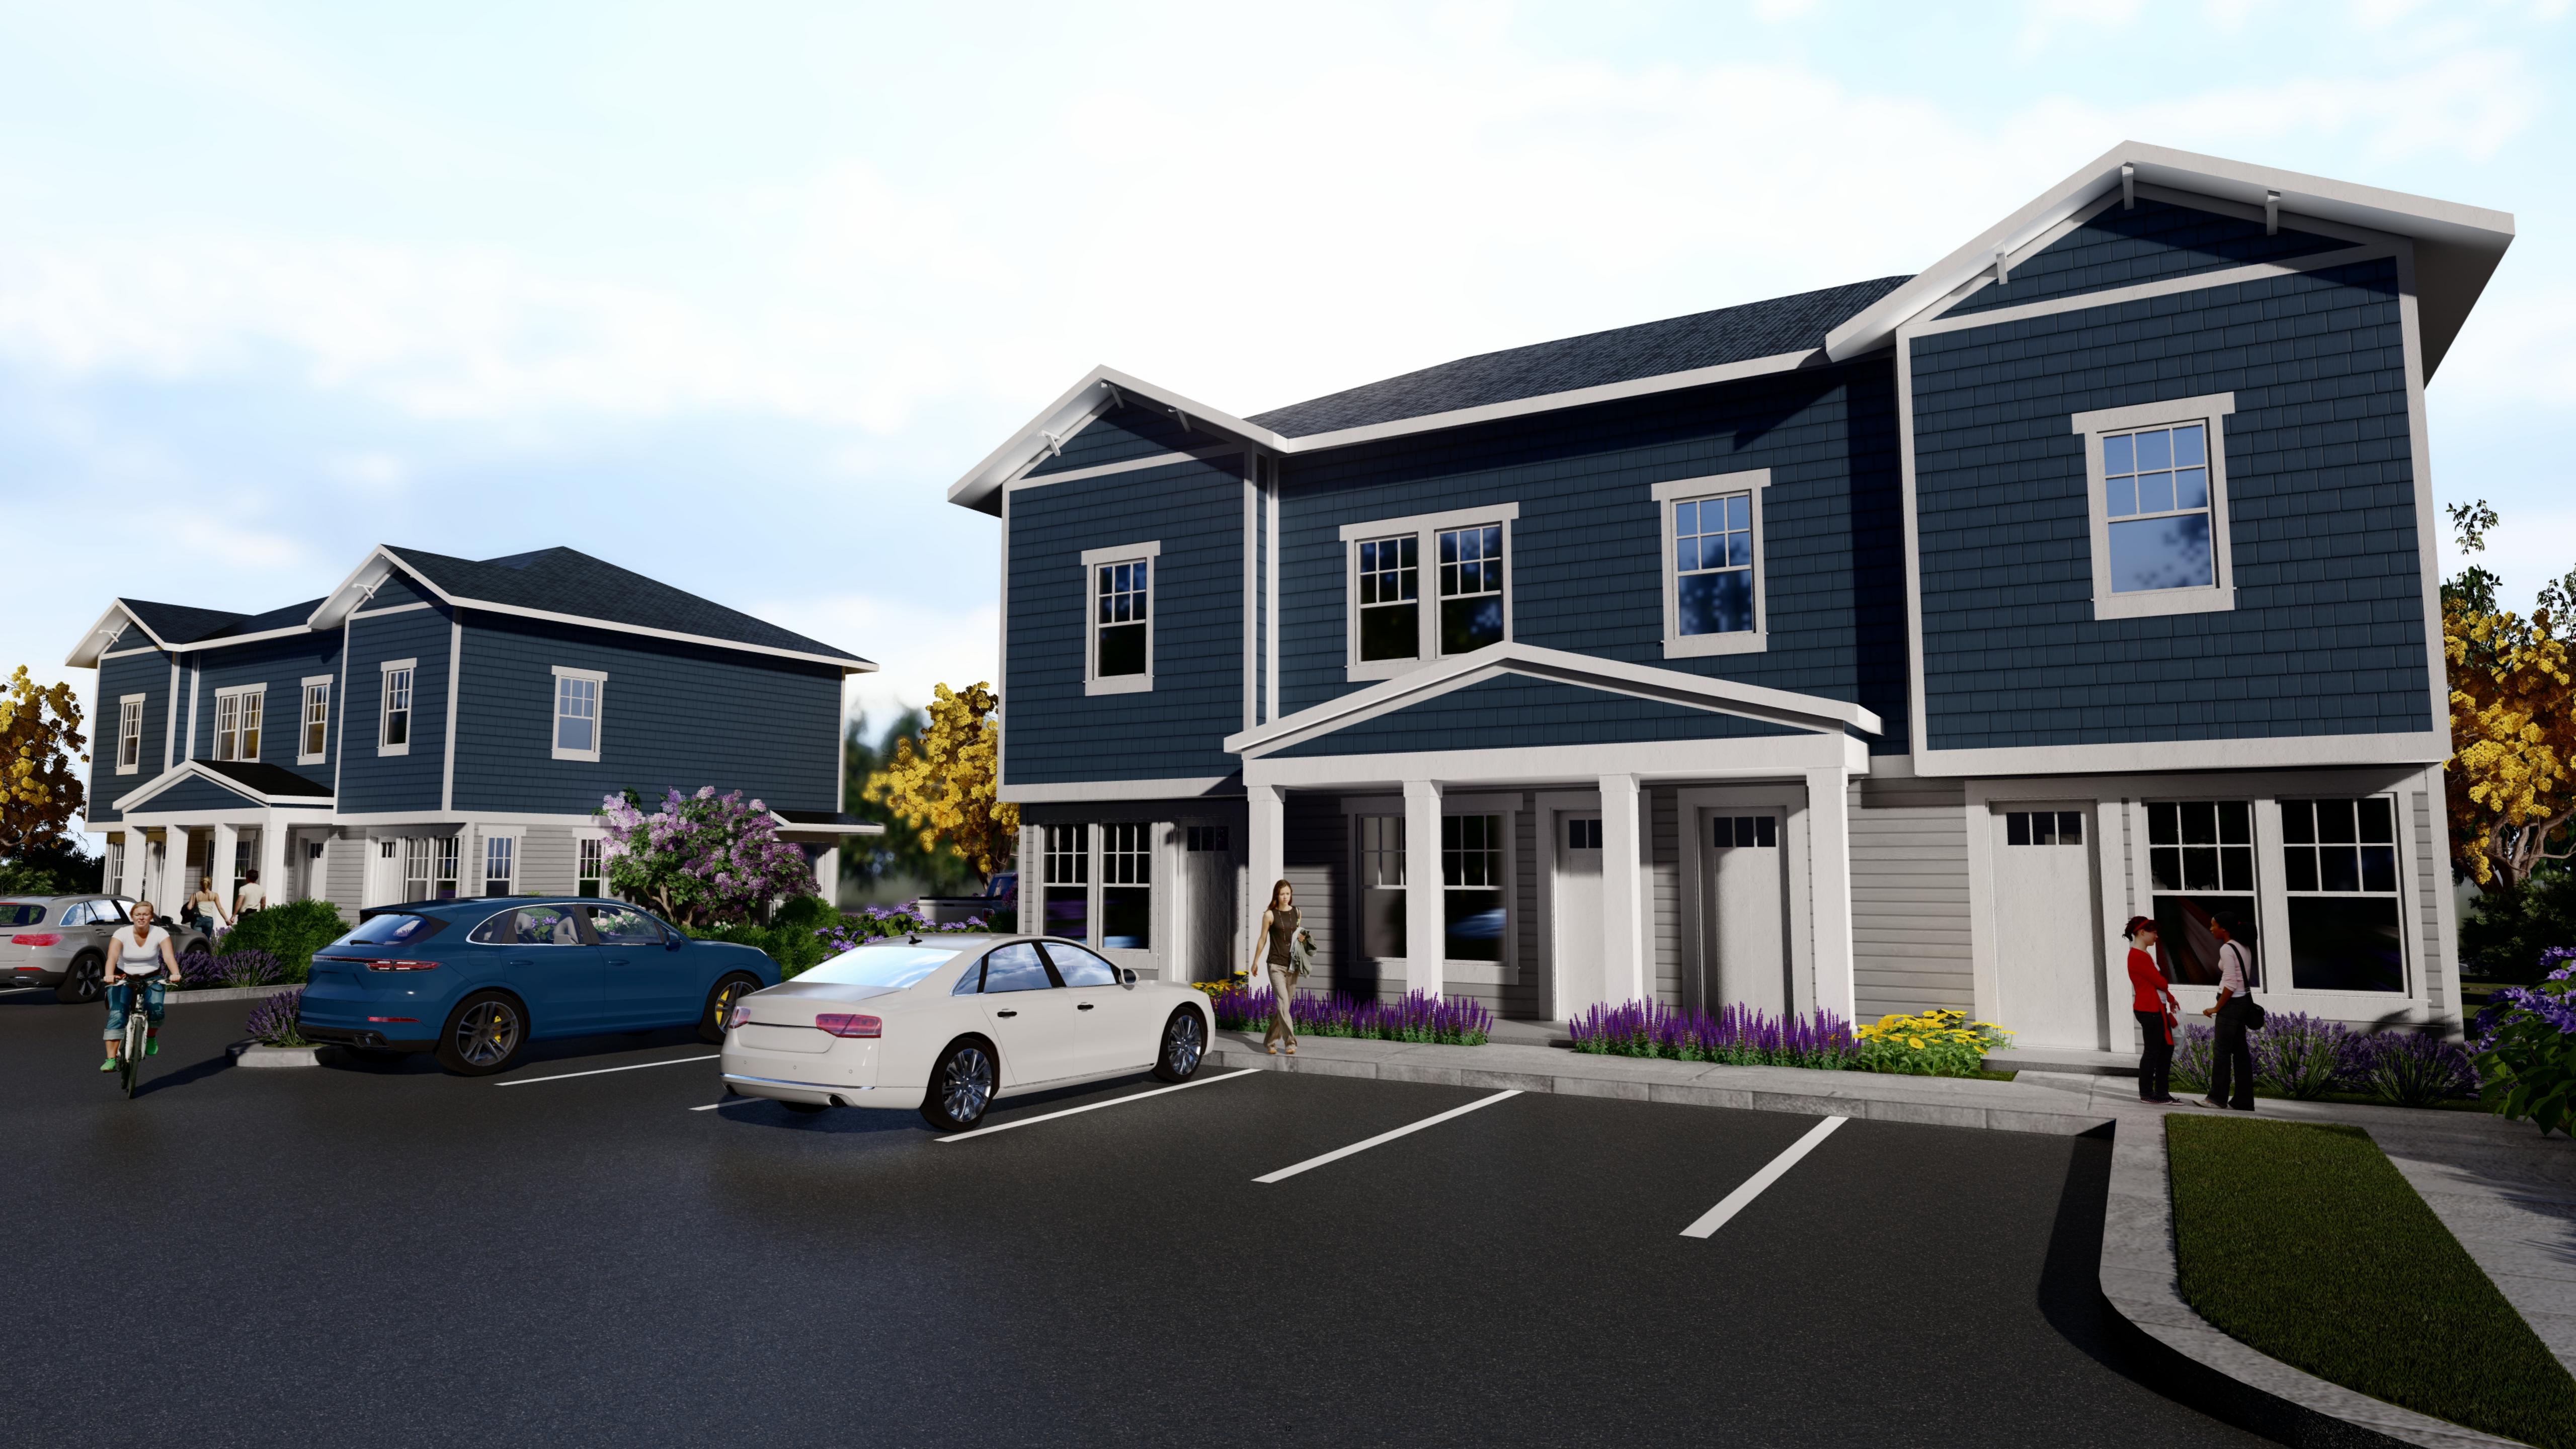

#### **Project Description**

The Developer is proposing a new construction of five, 2 story buildings, consisting of twenty-two (22) apartment units with on-site surface parking. The Developer's hard costs are projected to be \$2,384,930 with an additional \$347,713 in soft costs and \$152,500.00 in land acquisition costs, bringing the total development costs to approximately \$2,885,143. Renderings, proposed plans, and a proposed contractor's budget are attached for reference, and plans will be submitted to the Building Division within the next thirty (30) days for permitting.

The Development aligns with that sought by the CRA's Redevelopment Plan as:

- 1) it will maintain and enhance the historic character of the Garden District, as confirmed by the Design Review Committee of the Historic Preservation Board, who approved the design in May 2020;
- 2) it will provide a catalyst for economic development by the expansion of the residential community in Downtown, which will result in the expansion of retail, restaurants and other commerce in Downtown; and
- 3) it will provide infill development by constructing twenty-two apartment units on currently vacant land located in the Garden District of Downtown.

#### Dear Downtown CRA Advisory Board:

The Lemon St. Development will be built on the property located at 923 East Lemon St. and 0 East Lemon Street, which is in the Garden District of Downtown Lakeland. The Development will consist of five, 2 story buildings, having a total of (22) apartment units, with a mix of one- and two-bedroom apartments. The Development Review Committee and Historic Preservation Board both granted approval of the design of the Development on May 20 & May 28, 2020 respectively. These approvals were sought to be consistent with the City's Redevelopment plan. This will help the City meet their goals of enhancing and maintaining the historic character of Downtown.