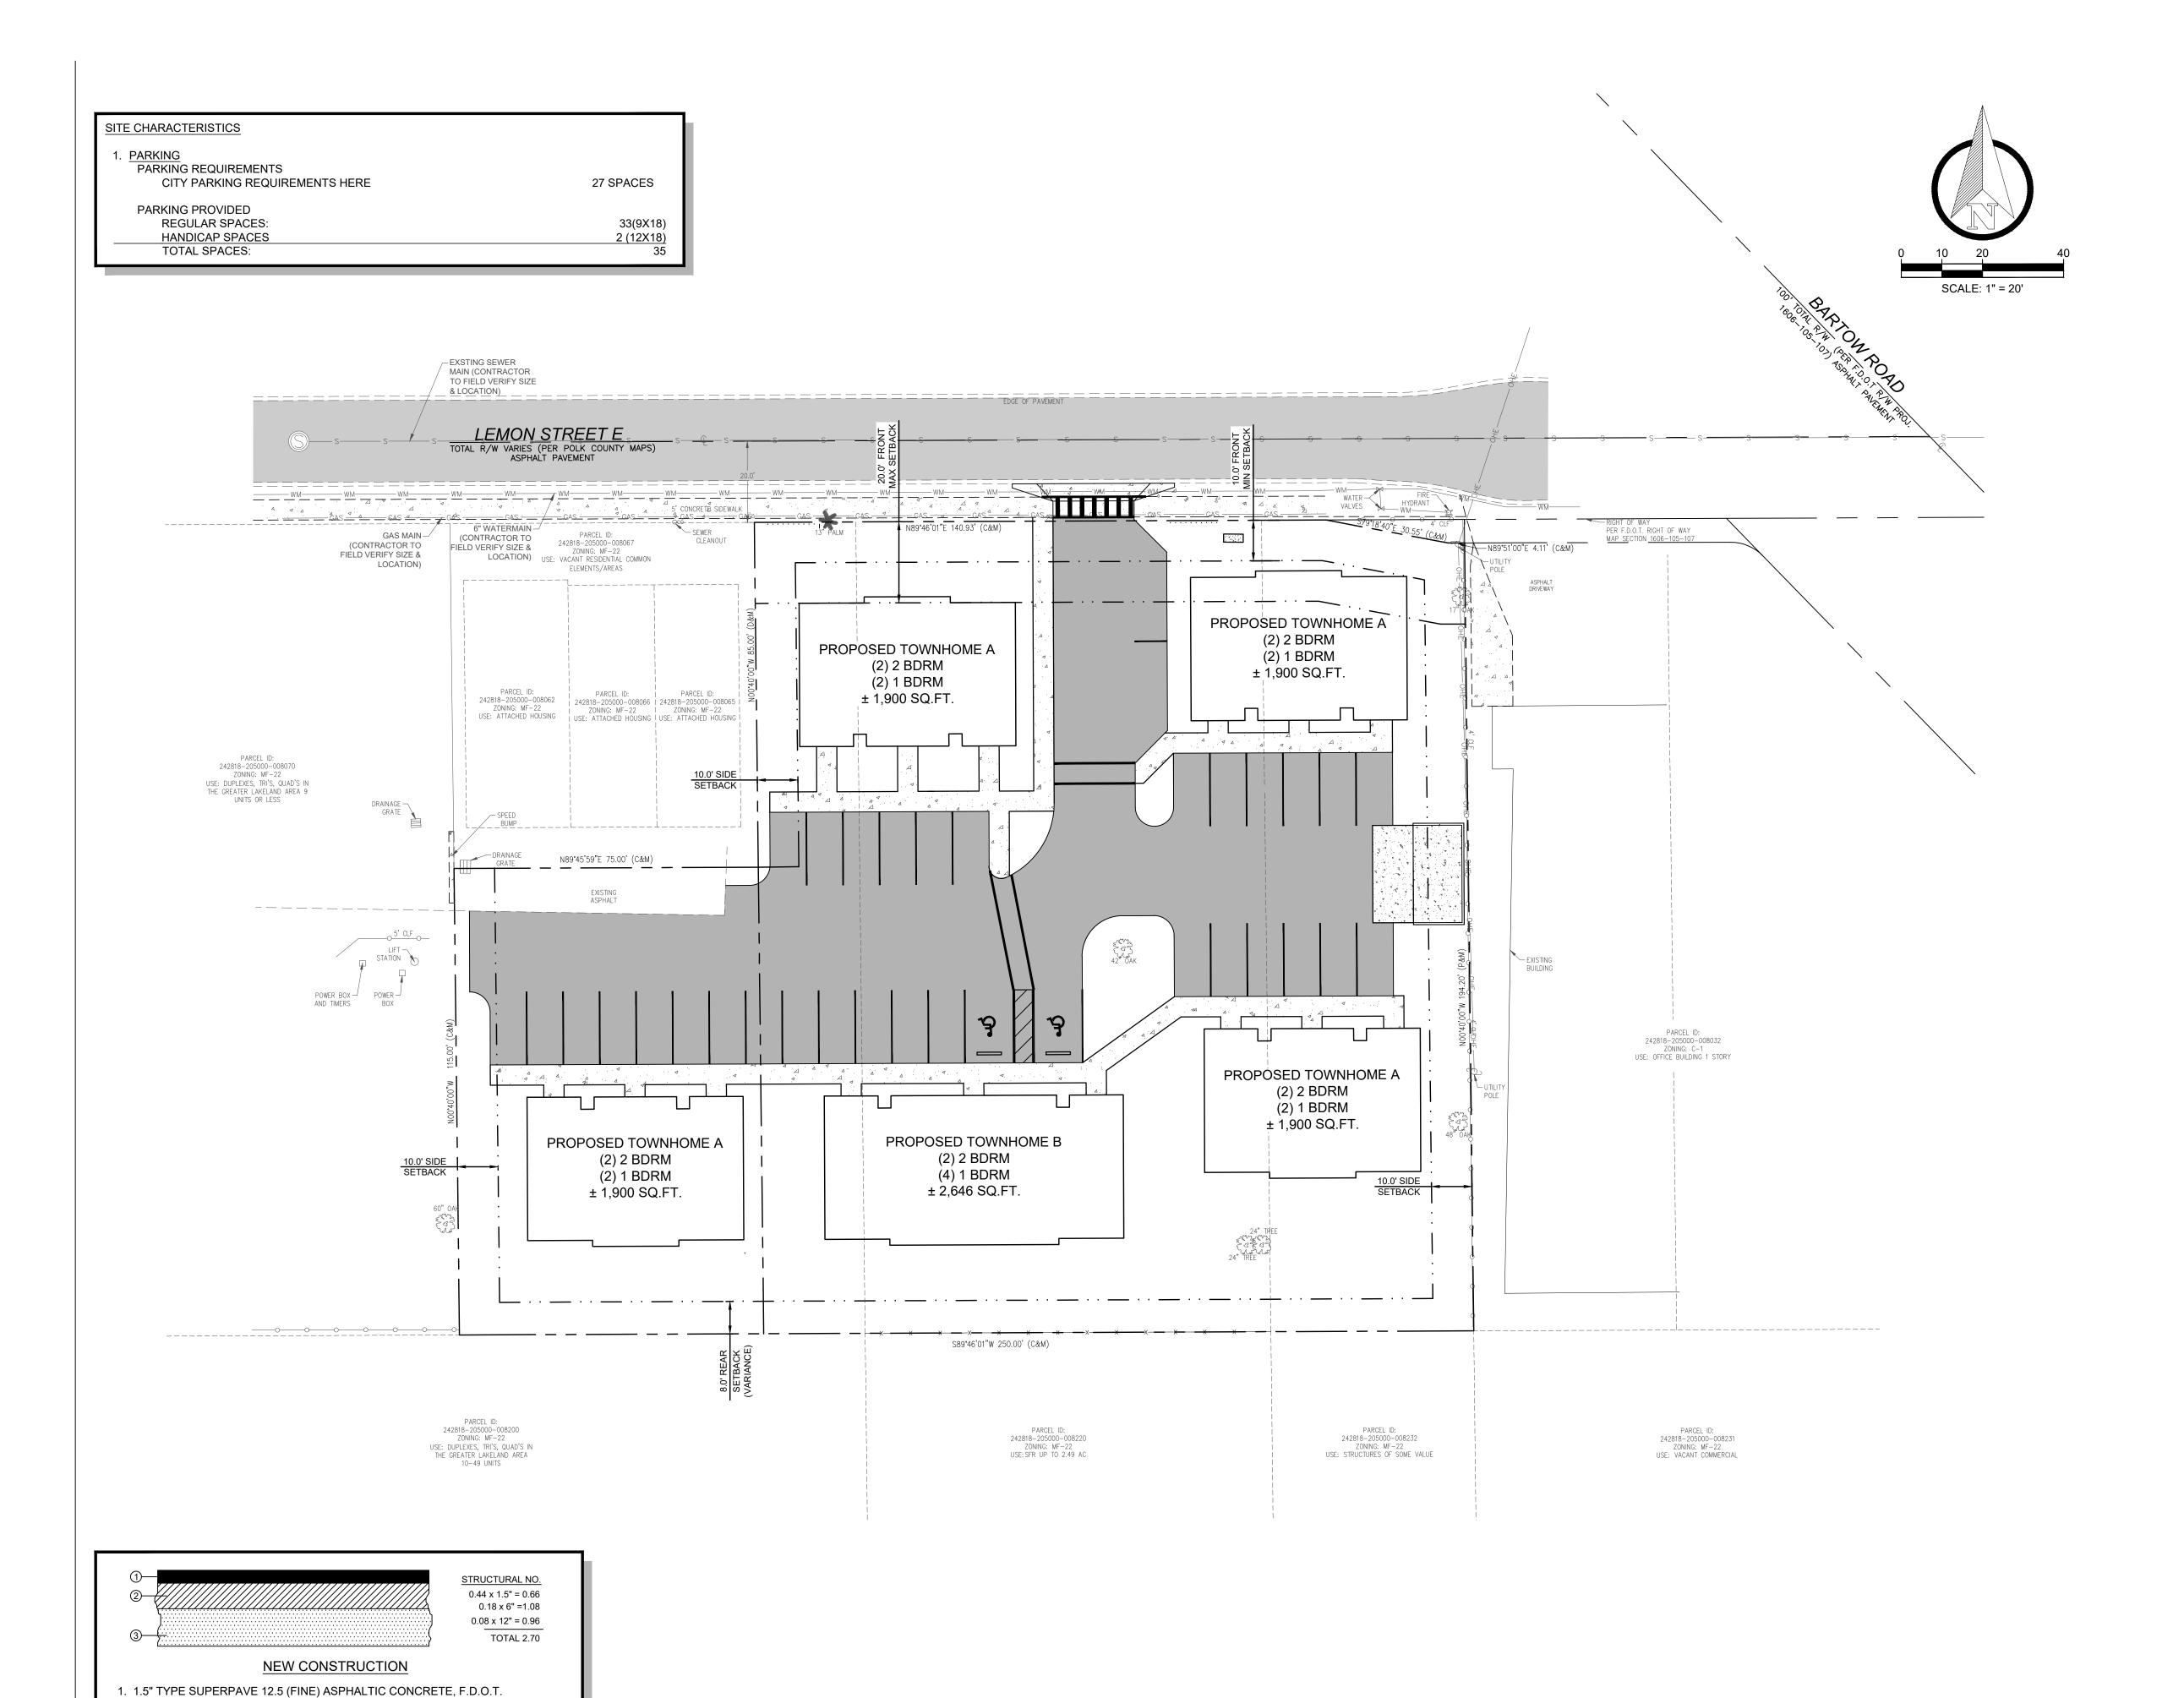

#### **Project Description**

The Developer is proposing a new construction of five, 2 story buildings, consisting of twenty-two (22) apartment units with on-site surface parking. The Developer's hard costs are projected to be \$2,384,930 with an additional \$347,713 in soft costs and \$152,500.00 in land acquisition costs, bringing the total development costs to approximately \$2,885,143. Renderings, proposed plans, and a proposed contractor's budget are attached for reference, and plans will be submitted to the Building Division within the next thirty (30) days for permitting.

#### Dear Downtown CRA Advisory Board:

The Lemon St. Development will be built on the property located at 923 East Lemon St. and 0 East Lemon Street, which is in the Garden District of Downtown Lakeland. The Development will consist of five, 2 story buildings, having a total of (22) apartment units, with a mix of one- and two-bedroom apartments. The Development Review Committee and Historic Preservation Board both granted approval of the design of the Development on May 20 & May 28, 2020 respectively. These approvals were sought to be consistent with the City's Redevelopment plan. This will help the City meet their goals of enhancing and maintaining the historic character of Downtown.