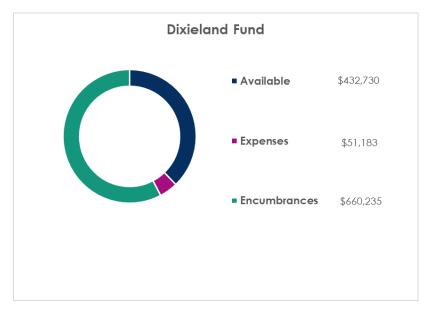

#### Financial Update & Project Tracker

Alis Drumgo noted that the development agreement with FURC1 LLC. for 313 North Masaachusetts Avenue has been approved by the City Commission. The development agreement notes a 90-day due diligence period with one 30-day extension. It is anticipated that construction will begin by March 2022 at the latest.