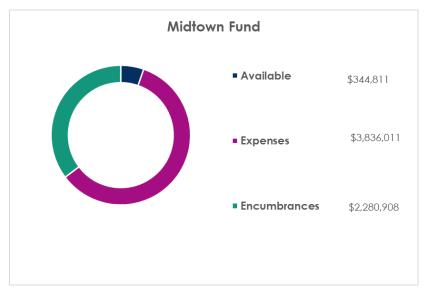

#### Financial Update & Project Tracker

Alis Drumgo noted that the development agreement with FURC1 LLC. for 313 North Masaachusetts Avenue has been approved by the City Commission. The development agreement notes a 90-day due diligence period with one 30-day extension. It is anticipated that construction will begin by March 2022 at the latest.