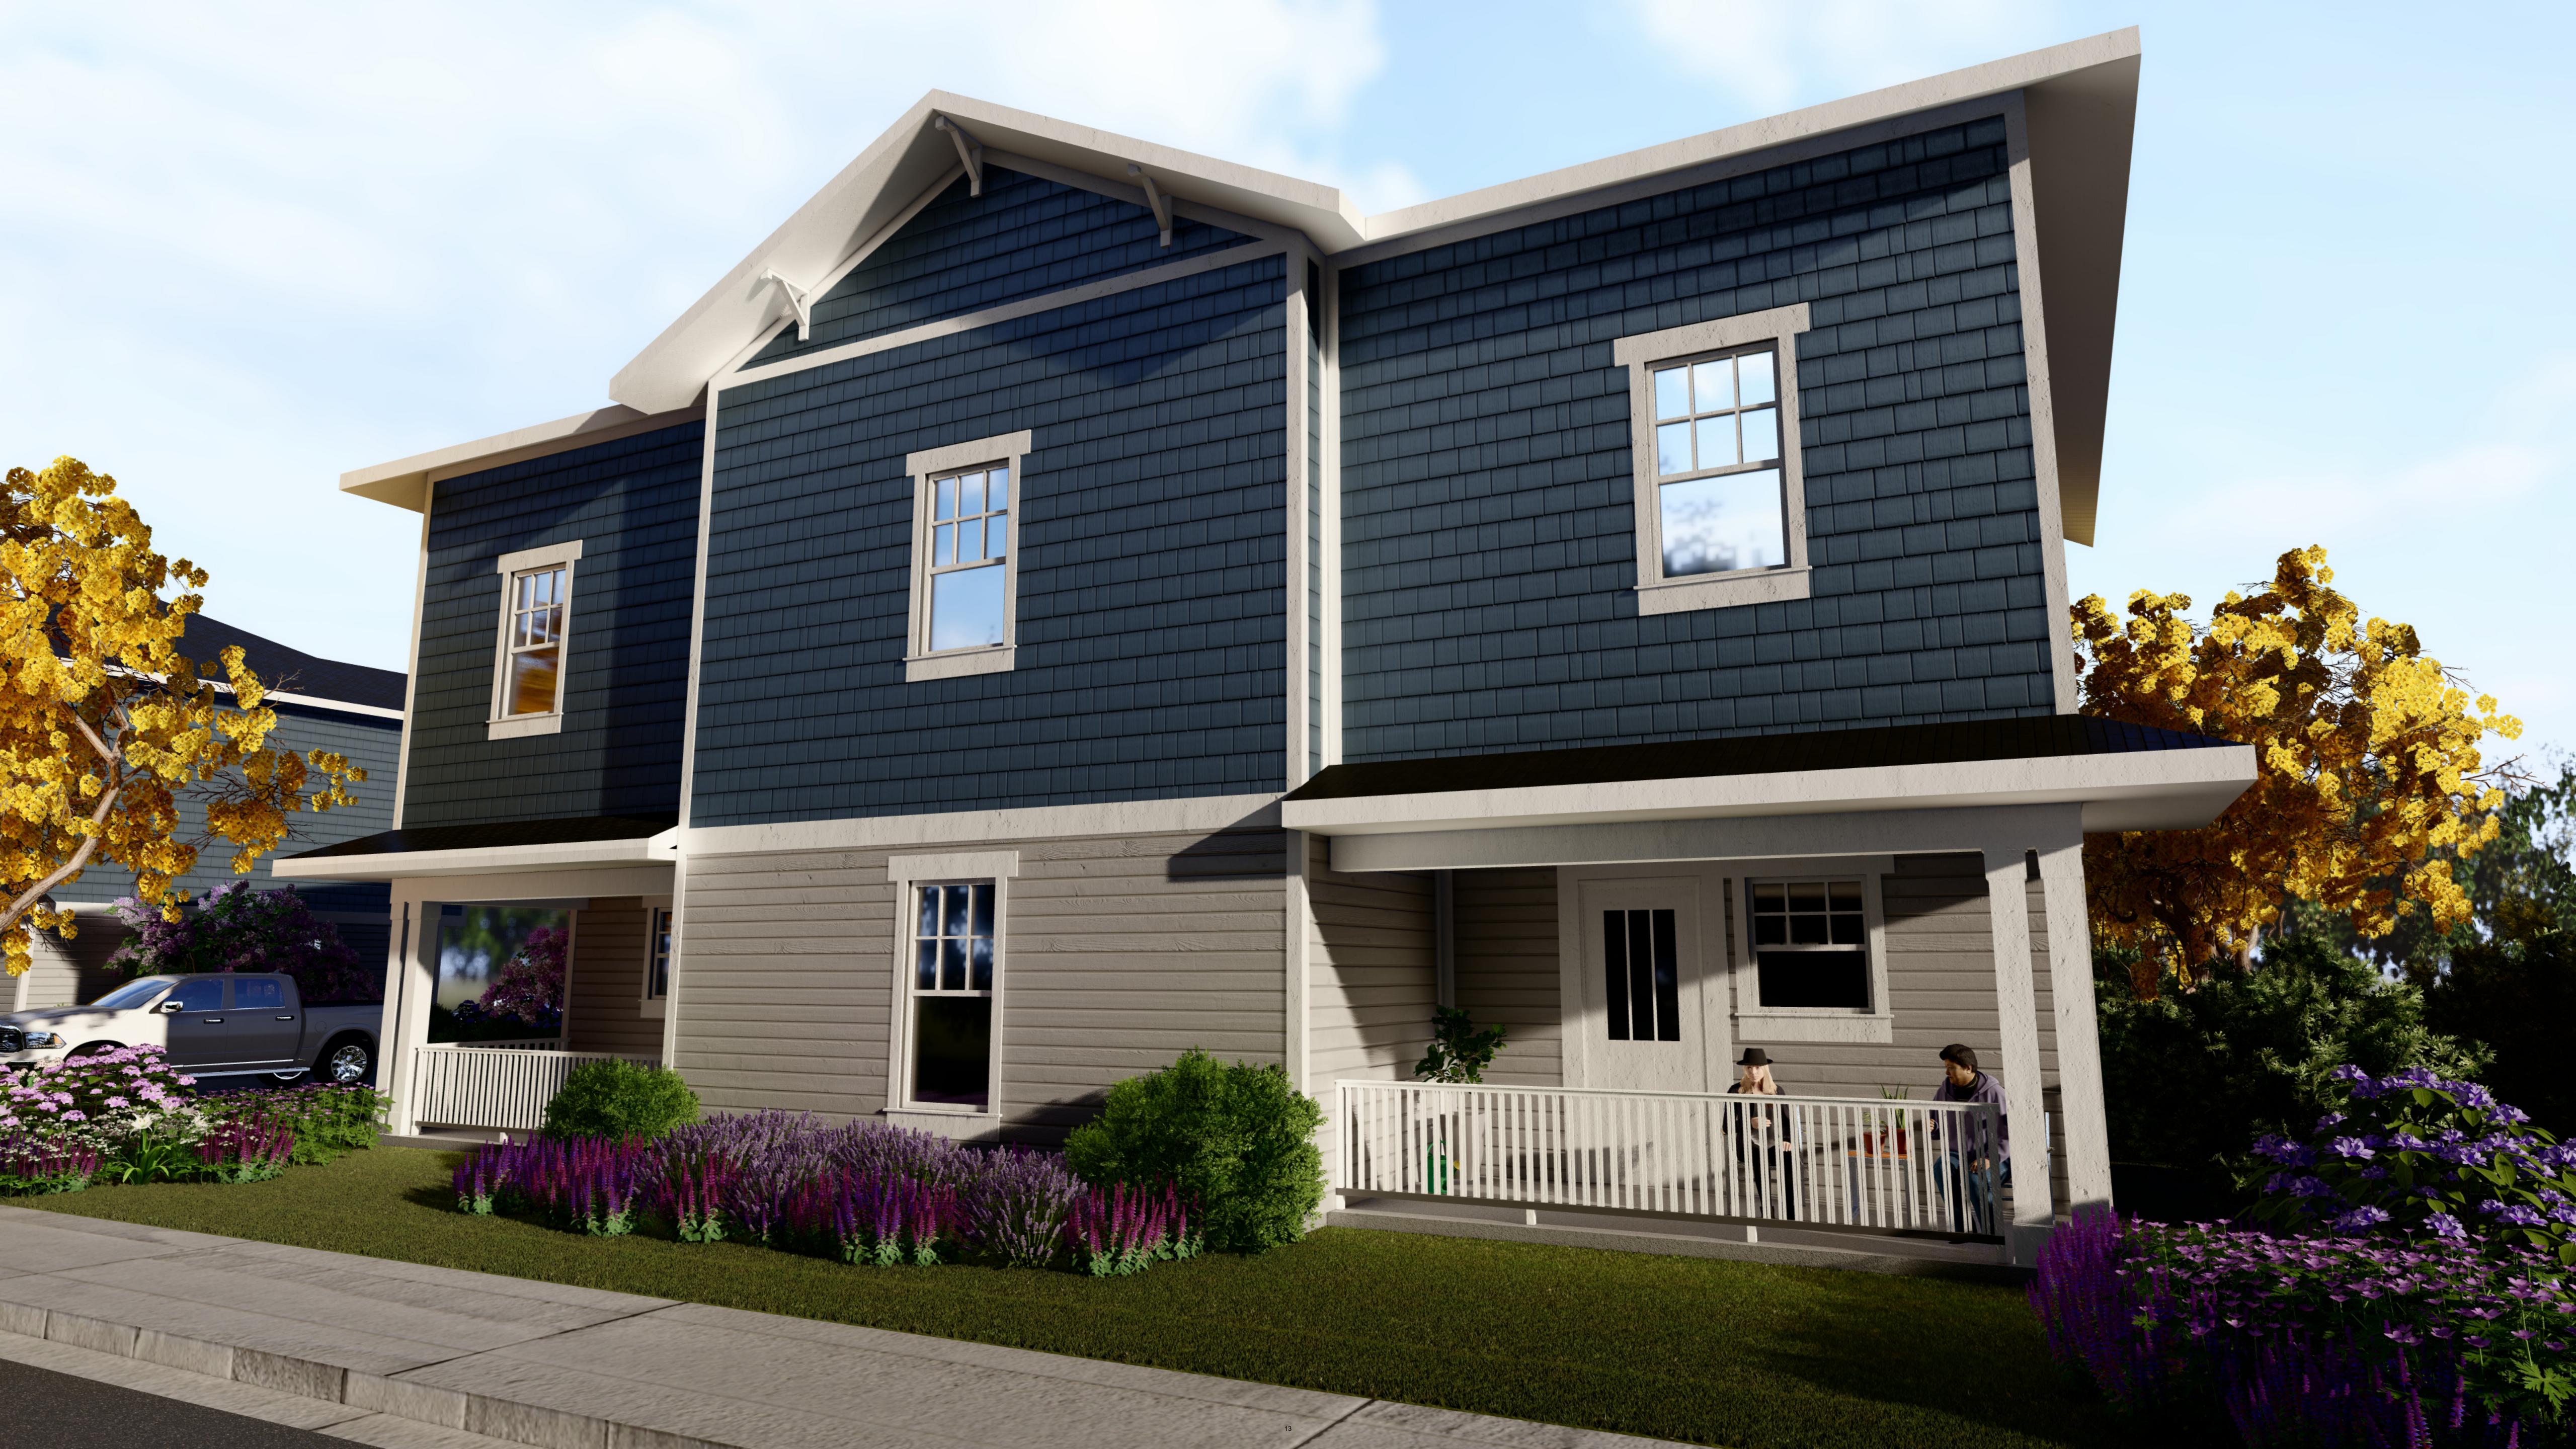

#### **Project Description**

The Developer is proposing a new construction of five, 2 story buildings, consisting of twenty-two (22) apartment units with on-site surface parking. The Developer's hard costs are projected to be \$2,384,930 with an additional \$347,713 in soft costs and \$152,500.00 in land acquisition costs, bringing the total development costs to approximately \$2,885,143. Renderings, proposed plans, and a proposed contractor's budget are attached for reference, and plans will be submitted to the Building Division within the next thirty (30) days for permitting.

The Development aligns with that sought by the CRA's Redevelopment Plan as:

- 1) it will maintain and enhance the historic character of the Garden District, as confirmed by the Design Review Committee of the Historic Preservation Board, who approved the design in May 2020;
- 2) it will provide a catalyst for economic development by the expansion of the residential community in Downtown, which will result in the expansion of retail, restaurants and other commerce in Downtown; and
- 3) it will provide infill development by constructing twenty-two apartment units on currently vacant land located in the Garden District of Downtown.

#### Dear Downtown CRA Advisory Board:

The Lemon St. Development will be built on the property located at 923 East Lemon St. and 0 East Lemon Street, which is in the Garden District of Downtown Lakeland. The Development will consist of five, 2 story buildings, having a total of (22) apartment units, with a mix of one- and two-bedroom apartments. The Development Review Committee and Historic Preservation Board both granted approval of the design of the Development on May 20 & May 28, 2020 respectively. These approvals were sought to be consistent with the City's Redevelopment plan. This will help the City meet their goals of enhancing and maintaining the historic character of Downtown.