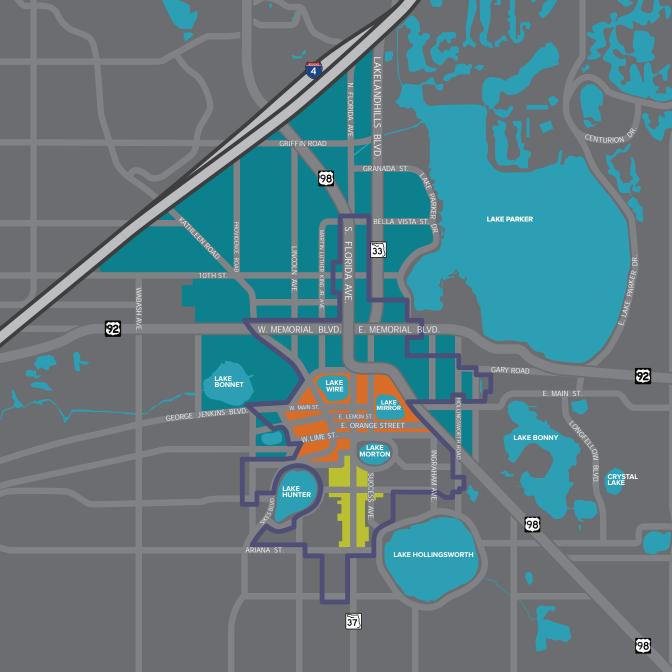

results in a familiarity not otherwise achieved. CRA neighborhood business owners, residents, and staff now know who to call when the need arises. The officers have become part of the CRA team working to remove blight and enhance safety within all three areas.

#### **SWAN CITY CYCLES**

Swan City Cycles is a fast, easy, fun and affordable transportation option in our city. The CRA supported the implementation and installation of bike share stations in all three redevelopment districts. Zagster has been contracted to provide equipment and operational services for Swan City Cycles. The stations located in Downtown, Dixieland, and the Midtown Community Redevelopment Areas provide access to area colleges, neighborhood retail, and health services including Lakeland Regional Medical Center.





### LAKELAND'S ECONOMIC DEVELOPMENT AREAS

- **O** DOWNTOWN
- **O DIXIELAND**
- O MIDTOWN
- O CORE IMPROVEMENT AREA



#### 2016 **DOWNTOWN** financials

#### **REVENUES**

Tax Increment Revenues **\$1,053,015** 

102%

**Unappropriated Surplus** 

-\$76,069

-7%

Interest & Miscellaneous

\$52,473

5%

**TOTAL** \$1,029,419



#### **EXPENSES**

Operating **\$27,199** 

3%

Economic Development Incentives

\$52,973

5%

Contractual Service

\$84,572

8%

**Corridor Enhancements** 

\$47,839

5%

Property Management

\$14,608

1%

**Debt Service** 

\$802,228

78%

**TOTAL** \$1,029,419

# TAX INCREMENT REVENUE SOURCES

Polk County **\$555,899** 53%

City of Lakeland \$456,130

43%

\$40,986

4%

**TOTAL** \$1,053,015

### DOWNTOWN

#### NORTH LAKE MIRROR REDEVELOPMENT SITE

In summer 20